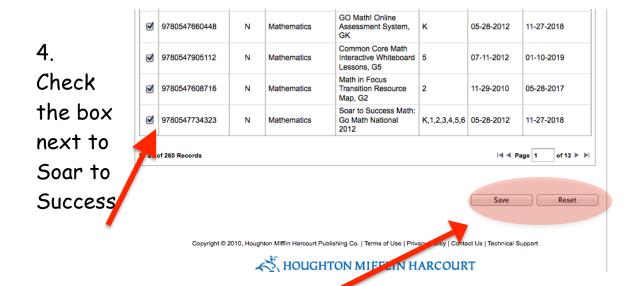

3. Click on Update My Products (on yellow bar toward the top of the screen)

5. Then scroll to the bottom of the screen and click save.

IMPORTANT: DO NOT UNCLICK ANY OTHER PRODUCTS. You will lose access to those products.